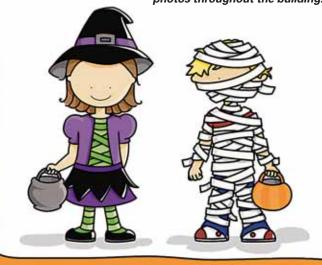

## **Trick or Treat on Safety Street**

Centerville Community Center | Friday, October 24th

Come visit a trick or treat wonderland, where children can travel to miniature houses in Halloween Town gathering goodies without the worries of being out in the streets. Enjoy snacks at Alice's Wonderland Tea Party, car crafts at the Radiator Springs Auto Repair shop, kids carnival booths at Super Hero City, and play in the Where the Wild Things Are pre-school rumpus room. Bring your camera for family photos throughout the building.